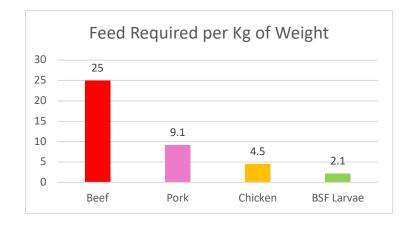

**Dried BSF Larvae** contain upto 50% protein, 35% fat, 6% calcium, 1.2% phosphorus, 1% magnesium, 0.3% sodium. Therefore it is recognized and used as high quality protein & fat source for pigs, poultry, chicken, fish, shrimp and more recently human consumption. The nutrition parameters have often been compared to high quality Fish meal. A comparison of Amino Acid profiles Fishmeal and BSF Larvae is given below: