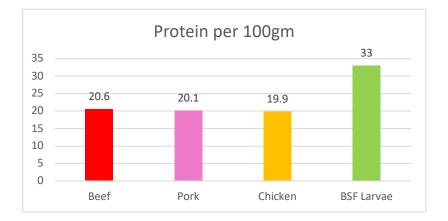

**Dried BSF Larvae** contain upto 50% protein, 35% fat, 6% calcium, 1.2% phosphorus, 1% magnesium, 0.3% sodium. Therefore it is recognized and used as high quality protein & fat source for pigs, poultry, chicken, fish, shrimp and more recently human consumption. The nutrition parameters have often been compared to high quality Fish meal. A comparison of Amino Acid profiles Fishmeal and BSF Larvae is given below: