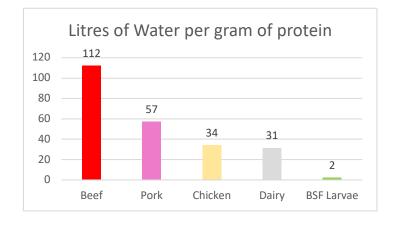

**Dried BSF Larvae** contain upto 50% protein, 35% fat, 6% calcium, 1.2% phosphorus, 1% magnesium, 0.3% sodium. Therefore it is recognized and used as high quality protein & fat source for pigs, poultry, chicken, fish, shrimp and more recently human consumption. The nutrition parameters have often been compared to high quality Fish meal. A comparison of Amino Acid profiles Fishmeal and BSF Larvae is given below: