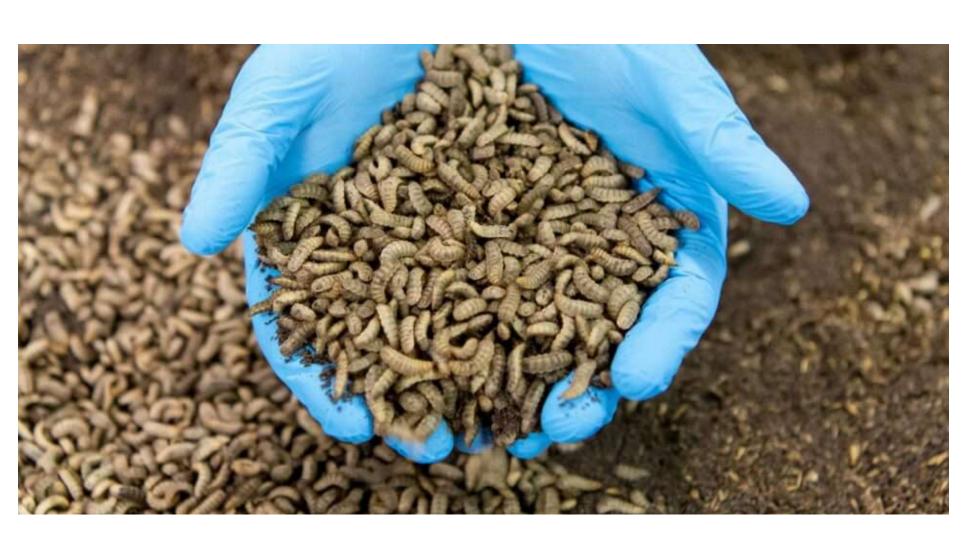

**Dried BSF Larvae** contain upto 50% protein, 35% fat, 6% calcium, 1.2% phosphorus, 1% magnesium, 0.3% sodium. Therefore it is recognized and used as high quality protein & fat source for pigs, poultry, chicken, fish, shrimp and more recently human consumption. The nutrition parameters have often been compared to high quality Fish meal. A comparison of Amino Acid profiles Fishmeal and BSF Larvae is given below:

BSF LIVE WORMS BSF LARVAE (DRY) BSF DRIED MEAL (POWDER) – DEFATTED BSF OIL BSF LARVAE (WET) BSF DRIED MEAL (POWDER) – FULL FAT BSF FRASS