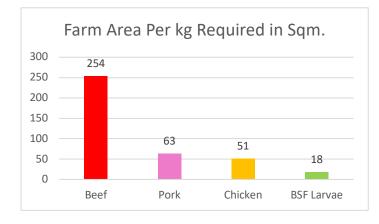

## **INSECT PROTEIN – BSF LARVAE**





The world population nearing 8 billion has put an overall strain on all resources. Protein sources are few and put a huge strain on water, land and other resources needed. Greenhouse emissions are also a major problem arising out of this industry. Waste management is also becoming a tedious task with landfills and cities overflowing with garbage.

Insect protein is the answer to long term safe, nutritious and sustainable protein. Unaffected by weather, soil and other conditions supplies can be continuous, large scale and economically viable.









ecos

**Dried BSF Larvae** contain upto 50% protein, 35% fat, 6% calcium, 1.2% phosphorus, 1% magnesium, 0.3% sodium. Therefore it is recognized and used as high quality protein & fat source for pigs, poultry, chicken, fish, shrimp and more recently human consumption. The nutrition parameters have often been compared to high quality Fish meal. A comparison of Amino Acid profiles Fishmeal and BSF Larvae is given below:

| Amino Acid    | BSF Larvae | Fish Meal |
|---------------|------------|-----------|
| A             | g/100g     | g/100g    |
| Aspartic Acid | 7.3        | 9.4       |
| Glutamic Acid | 13.1       | 14.5      |
| Serine        | 4.88       | 4.17      |
| Glycine       | 6.15       | 6.41      |
| Histidine     | 3.25       | 2.09      |
| Arginine      | 5.47       |